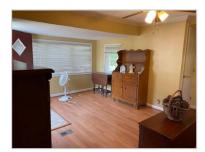

#### Overview:

Reasonably priced two bedroom one bath home on a nice lot that is open in the back. The kitchen has plenty of counter space and lots of cabinets. The good size living room is open to the kitchen and has newer hard wood floors throughout. There is also a small sunroom addition onto the living room. The separate laundry area has a washer and dryer that are included. The home has vinyl siding and a there is also a shed for storage. Contact one of our sales agents today to schedule your showing.