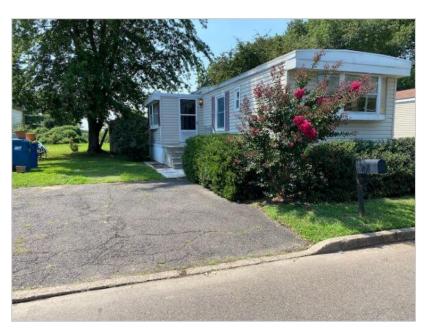

**FOR SALE** \$ 29,900

# 4357 Dover Drive, Morrisville, PA, 19067

### Featured Benefits:

Ranch home Shutters Metal roof Vinyl siding Vinyl foundation enclosure

#### Overview:

Reasonably priced two bedroom one bath home on a nice lot that is open in the back. The kitchen has plenty of counter space and lots of cabinets. The good size living room is open to the kitchen and has newer hard wood floors throughout. There is also a small sunroom addition onto the living room. The separate laundry area has a washer and dryer that are included. The home has vinyl siding and a there is also a shed for storage. Contact one of our sales agents today to schedule your showing.