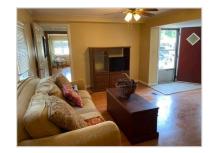

#### Overview:

Reasonably priced two bedroom one bath home on a nice lot that is open in the back. The kitchen has plenty of counter space and lots of cabinets. The good size living room is open to the kitchen and has newer hard wood floors throughout. There is also a small sunroom addition onto the living room. The separate laundry area has a washer and dryer that are included. The home has vinyl siding and a there is also a shed for storage. Contact one of our sales agents today to schedule your showing.